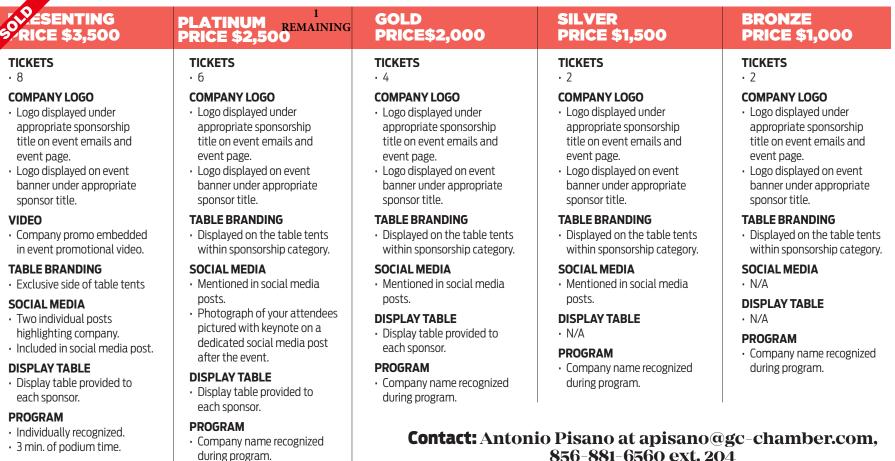

## Night at the Museum Type of Event: Signature

**New Sponsor Levels** 

Month Held: April 30 **Time of Day:** 5:00 - 8:00 PM | **Length of Event:** 3 hrs Average Attendance: 125+ Ticket Costs: \$85 for members \$120 for non-members

|                                                                                                                                                                                                                                                                               |                                                                                                                                                                                                                                                                           |                                                                                                                                                                                                                                                                                                                                                                                                                                                                                                      |                                                                                                                                                         | 1 Kemanning                                                   |
|-------------------------------------------------------------------------------------------------------------------------------------------------------------------------------------------------------------------------------------------------------------------------------|---------------------------------------------------------------------------------------------------------------------------------------------------------------------------------------------------------------------------------------------------------------------------|------------------------------------------------------------------------------------------------------------------------------------------------------------------------------------------------------------------------------------------------------------------------------------------------------------------------------------------------------------------------------------------------------------------------------------------------------------------------------------------------------|---------------------------------------------------------------------------------------------------------------------------------------------------------|---------------------------------------------------------------|
| Virtual Reality Room<br>\$1,000 PENDING                                                                                                                                                                                                                                       | 50 <sup>12</sup> scovery Forrest Room<br>\$1,000                                                                                                                                                                                                                          | 50 <sup>12</sup> nature Drink<br>5,1,000                                                                                                                                                                                                                                                                                                                                                                                                                                                             | 50 <sup>12</sup> fie Station<br>501,000                                                                                                                 | Food Station<br>\$500 (max 3)                                 |
| <ul> <li>COMPANY LOGO</li> <li>Logo displayed under<br/>appropriate sponsorship title<br/>on event emails and event<br/>page.</li> <li>Logo displayed at the<br/>virtual reality experience.</li> <li>PROGRAM</li> <li>Company name recognized<br/>during program.</li> </ul> | <ul> <li>COMPANY LOGO</li> <li>Logo displayed under<br/>appropriate sponsorship title<br/>on event emails and event<br/>page.</li> <li>Logo displayed in the<br/>Discovery Forrest Room.</li> <li>PROGRAM</li> <li>Company name recognized<br/>during program.</li> </ul> | <ul> <li>*For full benefits, the sponsor<br/>must be committed 22 days<br/>before the event.*</li> <li>Name the Signature Drink <ul> <li>White wine or champagne<br/>drinks only.</li> </ul> </li> <li>COMPANY LOGO <ul> <li>Logo displayed under<br/>appropriate sponsorship title<br/>on event emails and event<br/>page.</li> <li>Logo displayed at the bar<br/>and on cocktail napkins.</li> </ul> </li> <li>PROGRAM <ul> <li>Company name recognized<br/>during program.</li> </ul> </li> </ul> | <ul> <li>Custom step &amp; repeat at the designated selfie station.</li> <li><b>PROGRAM</b></li> <li>Company name recognized during program.</li> </ul> | <ul> <li>Signage placed at designated food station</li> </ul> |

Contact: Antonio Pisano at apisano@gc-chamber.com, 856-881-6560 ext. 204

1 Remaining